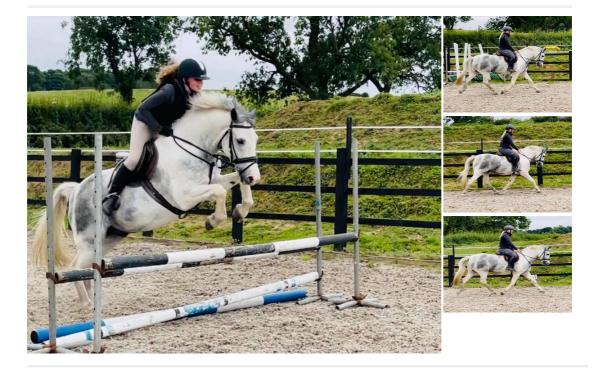

## Description

Finley 14.2 2005 Blue/White Conni X (PonyClub/RidingClub/SchoolMaster) Finley is an absolute mother daughter dream .. Has competed at all riding club pony club activities. Been there done that got the numnah! He is beautifully schooled is more leg on confidence giving type he pops round a course of fences with ease and has regularly competed at 60-80cm ! Has also competed dressage doing prelim always in the ribbons !! He hacks out well alone or in company previous owner said he was spookier alone but he hasn't put a foot wrong with us and has gone out as confident alone as in company and took out more nervous rider out with young horse along with them! His temperament is second to none he will be pampered all day long as is a genuine joy to have around !!! Someone is going to have a best friend who has seen it all but with plenty more years left in him !! Totally dude ! His on a joint supplement and can be abit stiff after standing in stable but nothing that has effected his work at all just his age!! Has been 5 staged vetted everything else perfect but this was brought up ! £6500ono Open to Vet No Loans No Trials Based near Leicester Brilliant viewing facilities, No Pressure feel at home and help at hand! Homes will be vetted References may be asked for