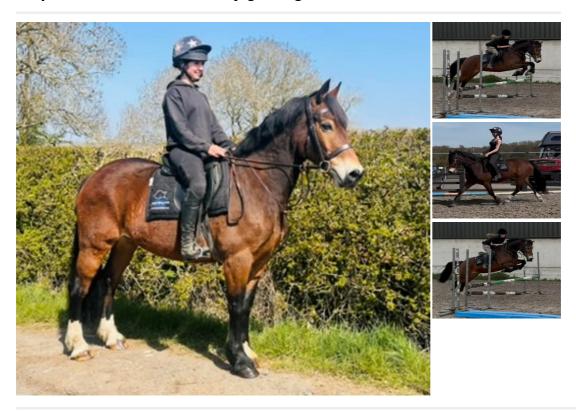

## Ralph 15hh Welsh D 2014 bay gelding

£ 10,000

## **Description**

Ralph 15hh Approx Welsh D Bay Gelding 2014 "Lovely Allrounder has jumped up-to Newcomers Ponies" (Allrounder,PC,RC,BS,BE,WH,Leisure) Ralph is a lovely quiet horse and thrives of a 121 home, he has been in a novice home for 2years who has done mainly flatwork, Previously he jumped upto pony newcomers and had a busy active life. Ralph is nice on the flat leg on not sharp. Not phased by any fillers etc has done XC also. Loves his job we think maybe Ralph would like to continue doing abit of everything. He hacks well alone or in company has nannied many babies here. Easy to do Likes a quiet balanced rider so not for novice but you definitely don't need to be a pro his a lovely happy go lucky allrounder and will turn his little hooves to abit of everything. Lovely CV nice chap not many around at this age with experience. £10,000 fitted tack included Open to Vet No Loans No Trials Based near Leicester Brilliant viewing facilities, No Pressure feel at home and help at hand! Homes will be vetted References may be asked for ????Call "Sam" on 07833085866" for more info. https://www.facebook.com/smartperformancehorses/ Please Like & Share the page for more SPH updates and horses for sale ..???? Transport can be arrange anywhere in the ????