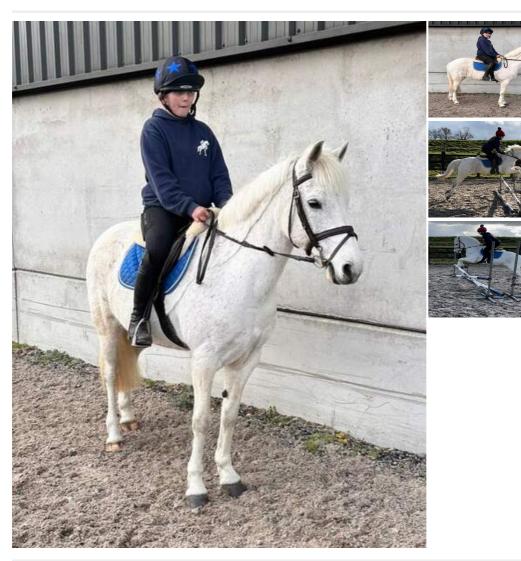

## Beauty 13.2hh 2006 new forest mare

£ 2,500

## **Description**

Beauty 13.2hh 2006 New Forest Pony grey mare (PonyClub/RC/Allrounder/Jump/Hack) Beauty is a lovely little pony with lots of experience, she has done all PC activities. Sadly out grown which led her to new home, unfortunately new home due to health are having to look for a new home for beauty. She is fun forward enjoyable little pony! Amazing on roads alone or company always has a spring in her step. Great to ride in school knows the basics more work she is in steadier she is, jumping she is a little jumper forward fun brave! This little mare isn't ready to slow down take the easy life she loves a job! Easy to do and have around. Currently mine are all in and I think with turnout she maybe abit steadier but she's not trying to get away just likes to get in with her job, we ride her in a snaffle for anything but a small child may need abit more to jump. Will take a kiddie round a decent course just looking for a confident little rider! Same time I'm sure she would take a novice child on the lead. £2500ono (For sale on behalf of client) Open to Vet No Loans No Trials Based near Leicester Brilliant viewing facilities, No Pressure feel at home and help at hand! Homes will be vetted References may be asked for ????Call "Sam" on 07833085866" for more info. https://www.facebook.com/smartperformancehorses/ Please Like & Share the page for more SPH updates and horses for sale ..???? Transport can be arrange anywhere in the ????

Additional Category: Family Horse's name: Beauty

Age: 18 yrs Height: 13.2 hands

Breed: New forest