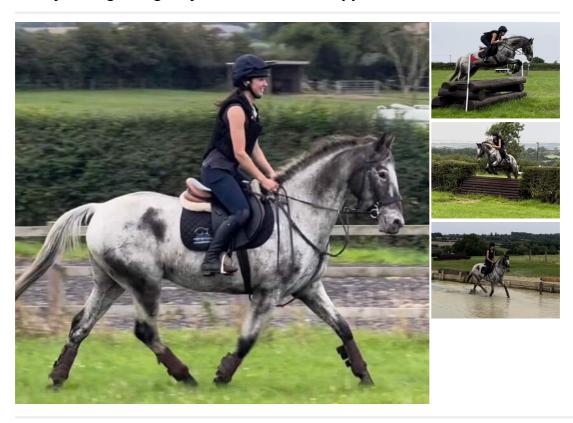

## Description

RoanGelding12 years15.2 hands PC / RC / Evented 100s / BS / BE Bailey 15.2 2011 TBxAPP Gelding Roan Bailey is a lovely fun forward enjoyable horse to be around. He has a lovely nature and is nice to do in always good manners. He has competed upto 100s eventing and show jumping unaffiliated. He loves to jump never says no is forward but comes back to you so brave bold and careful! He has been on the beach plenty of times for gallops even bareback in open spaces he loves to go, but comes back to you easily! Previously has been based at barracks so seen lots of vehicles horses wouldn't normally see tanks planes military vehicles which he took in his stride! He is great in traffic alone or company and loves hacking! He has competed/been- ODE, Dressage, Showing, Western, camps, beach, funrides. Has been very successful and well behaved! Bare foot, snaffle mouthed for everything! He is forward and off the leg so not for nervous or novice for someone who loves to jump go out get things done !! Perfect pony club rosette collector !! Or competitive riding club active home ! Would affiliate to jump with ease and can produce a lovely dressage test although he doesn't live for it he can do it! Up to date with everything sad sale but owners want him to continue his fun busy life! £7000ono including Tack On sale on behalf of owners Open to Vet No Loans No Trials Based near Leicester Brilliant viewing facilities, No Pressure feel at home and help at hand! Homes will be vetted References may be asked for Call "Sam" on 07833085866" for more info. https://www.facebook.com/smartperformancehorses/ Please Like & Share the page for more SPH updates and horses for sale. Transport can be arrange anywhere in the world.