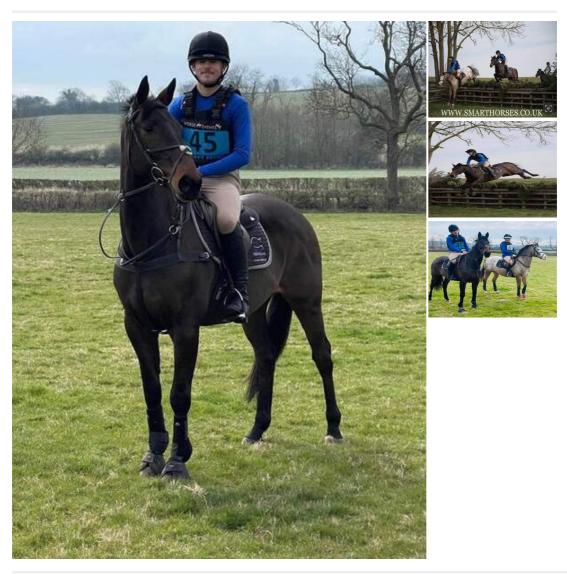

## Teaser 16hh Bay ISH Mare 2005

£ 3,850

## **Description**

Teaser 16hh Bay ISH mare 2005 (Allrounder/Jumper/Event/TeamChase) Teaser is exceptional bred with cloverhill and cruising amongst them full green book breeding recorded. She has done a variety of things in her past mainly jumping and is also lovely on the flat. Teaser would be great for someone who wants to continue this life PC/RC/BS/XC/TeamChase, Has hunted in a previous home. She is good in traffic prefer company to alone but will do both. Low mileage for her age, beautiful to be around good manners beautiful to school she isn't too forward or slow she likes to do a job well. Recently we did a TeamChase with her and she was amazing, holding up the middle of our team happy to lead follow wait she was a gem and no hedge was too big for this scopey mare she jumped her heart out !!! She is a competitive type horse so she's not for a novice but genuinely hasn't put a foot wrong just likes to get out to do a good job. She's had no injuries no health issues and is fit and ready to go !! Up to date with everything! £3850ono Open to Vet No Loans No Trials Based near Leicester Brilliant viewing facilities, No Pressure feel at home and help at hand! Homes will be vetted References may be asked for ?????Call "Sam" on 07833085866" for more info. https://www.facebook.com/smartperformancehorses/ Please Like & Share the page for more SPH updates and horses for sale ..???? Transport can be arrange anywhere in the ????

Horse's name: TEASER Age: 17 yrs

Height: 16 hands Breed: ISH